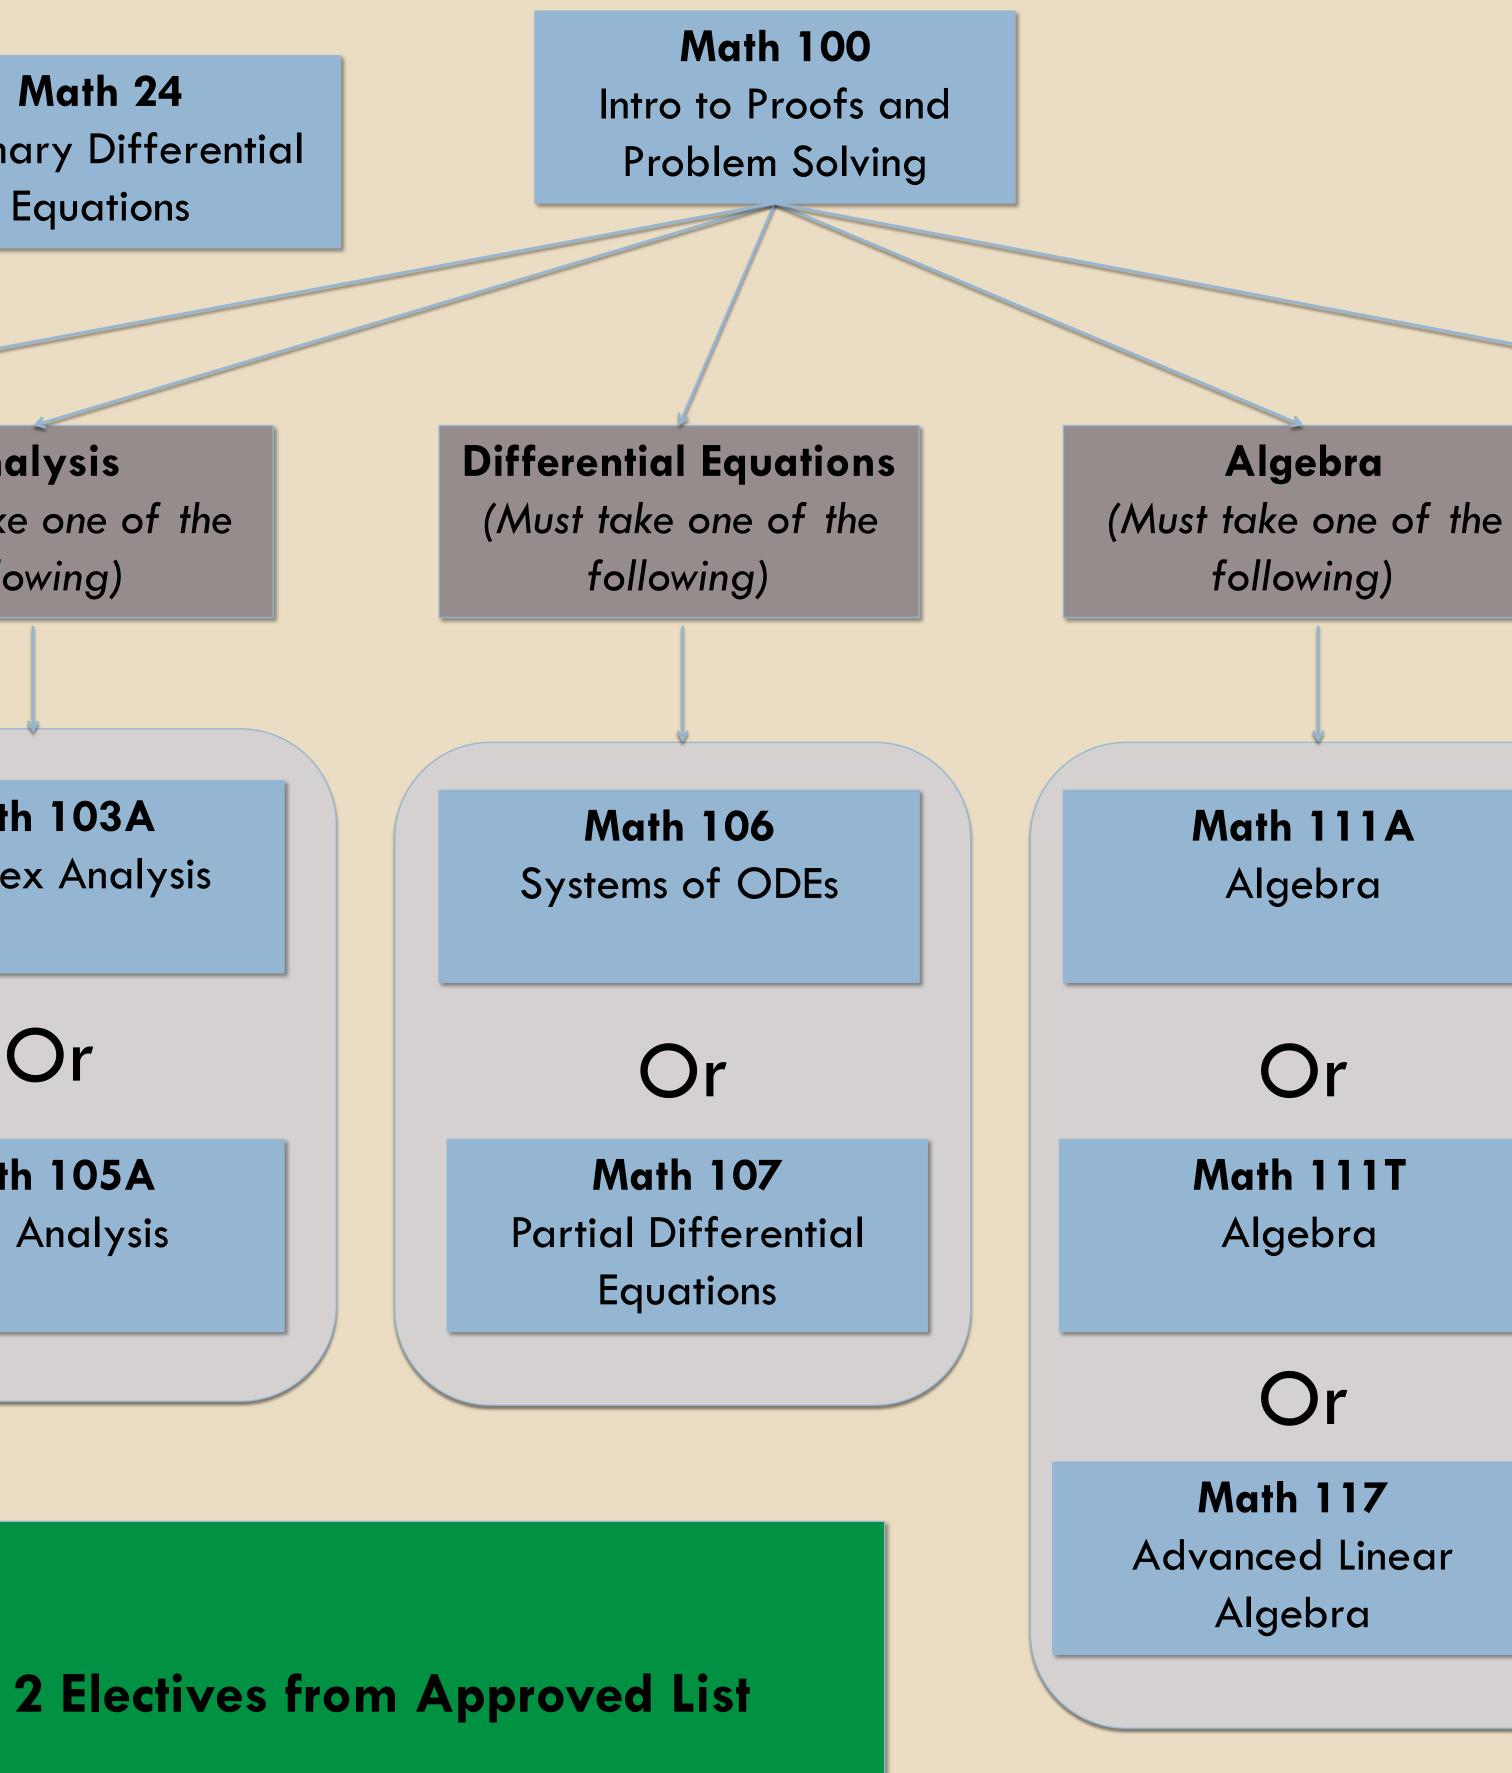

# **Computational Mathematics Advanced Requirements**

Math 24 Ordinary Differential Equations

Math 110 Number Theory

Analysis (Must take one of the following)

> Math 103A Complex Analysis

Math 105A Real Analysis

Math 194 Senior Seminar

Comprehensive

Requirement

(Must take one of the

following)

### Or

Math 195 Senior Thesis

Computational (Must take one of the following)

> Math 145/L Chaos Theory

### ()r

Math 148/L Numerical Analysis

#### Or

AM 114 Dynamical Systems

## Or

AM 147 **Computational Methods** 

| MATH: | AM:                     | BME: | CSE: | EART:                                        | ECE:                                                      | ECON: | PHYS: | STAT:                   |
|-------|-------------------------|------|------|----------------------------------------------|-----------------------------------------------------------|-------|-------|-------------------------|
| 115   | Any course<br>above 100 | 110  | 101  | 172                                          | 103                                                       | 113   | 107   | Any course<br>above 100 |
| 116   |                         |      | 102  |                                              | 130                                                       |       | 115   |                         |
| 120   |                         |      | 103  |                                              | 135                                                       |       |       |                         |
| 134   |                         |      | 104  |                                              | 141                                                       |       |       |                         |
| 145   |                         |      | 106  |                                              | 151                                                       |       |       |                         |
| 148   |                         |      | 107  |                                              | 153                                                       |       |       |                         |
| 152   |                         |      | 110A |                                              |                                                           |       |       |                         |
| 160   |                         |      | 111  |                                              | Courses from departments other than Math, AM and STAT are |       |       |                         |
|       |                         |      | 112  | intended for double major                    |                                                           |       |       |                         |
|       |                         |      | 132  | students and have significant prerequisites. |                                                           |       |       |                         |
|       |                         |      | 142  |                                              |                                                           |       |       |                         |